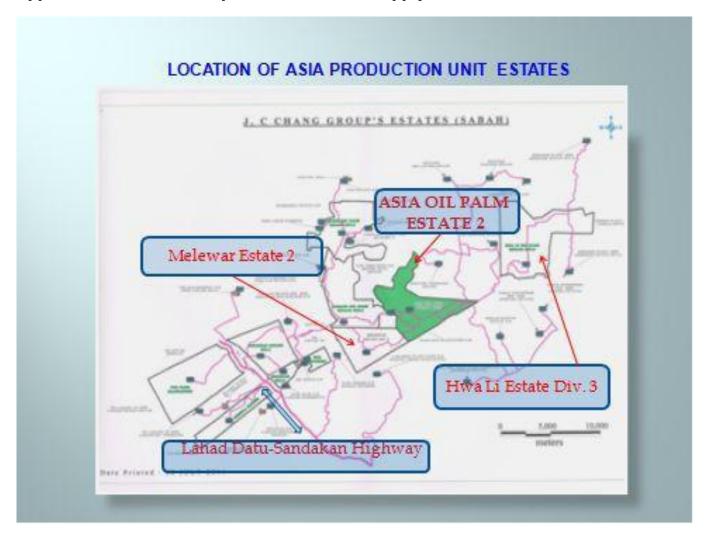

| 3. Location(s) of Mill & Supply Bases |                                                                                   |                   |                 |  |  |  |
|---------------------------------------|-----------------------------------------------------------------------------------|-------------------|-----------------|--|--|--|
| Name                                  | Location [Man Deference #1                                                        | GPS               |                 |  |  |  |
| (Mill / Supply Base)                  | Location [Map Reference #]                                                        | Easting           | Northing        |  |  |  |
| Asia Palm Oil Mill                    | KM 45 Off Jalan Lahad Datu – Sandakan, 91100<br>Lahad Datu, Sabah                 | E 118° 12՝ 24.54" | N 5° 17՝ 34.01" |  |  |  |
| Asia Oil Palm Estate Div.2            | Sungai Tenegang, CL 095317383, Tenegang /<br>Koyah, Kinabatangan, Sabah, Malaysia | E 118° 11' 56.53" | N 5° 18՝ 16.63" |  |  |  |

| Melewar Estate Div.2 | Sungai Tenegang, CL 095311201, Tenegang /<br>Koyah, Kinabatangan, Sabah, Malaysia            | E 118° 9՝ 35.11 " | N 5° 15՝ 58.24 " |
|----------------------|----------------------------------------------------------------------------------------------|-------------------|------------------|
| Hwa Li Estate Div.3  | Sungai Tenegang, CL95327138 & CL95327138,<br>Tenegang / Koyah, Kinabatangan, Sabah, Malaysia | E 118° 18՝ 19.33" | N 5° 20՝ 41.59 " |